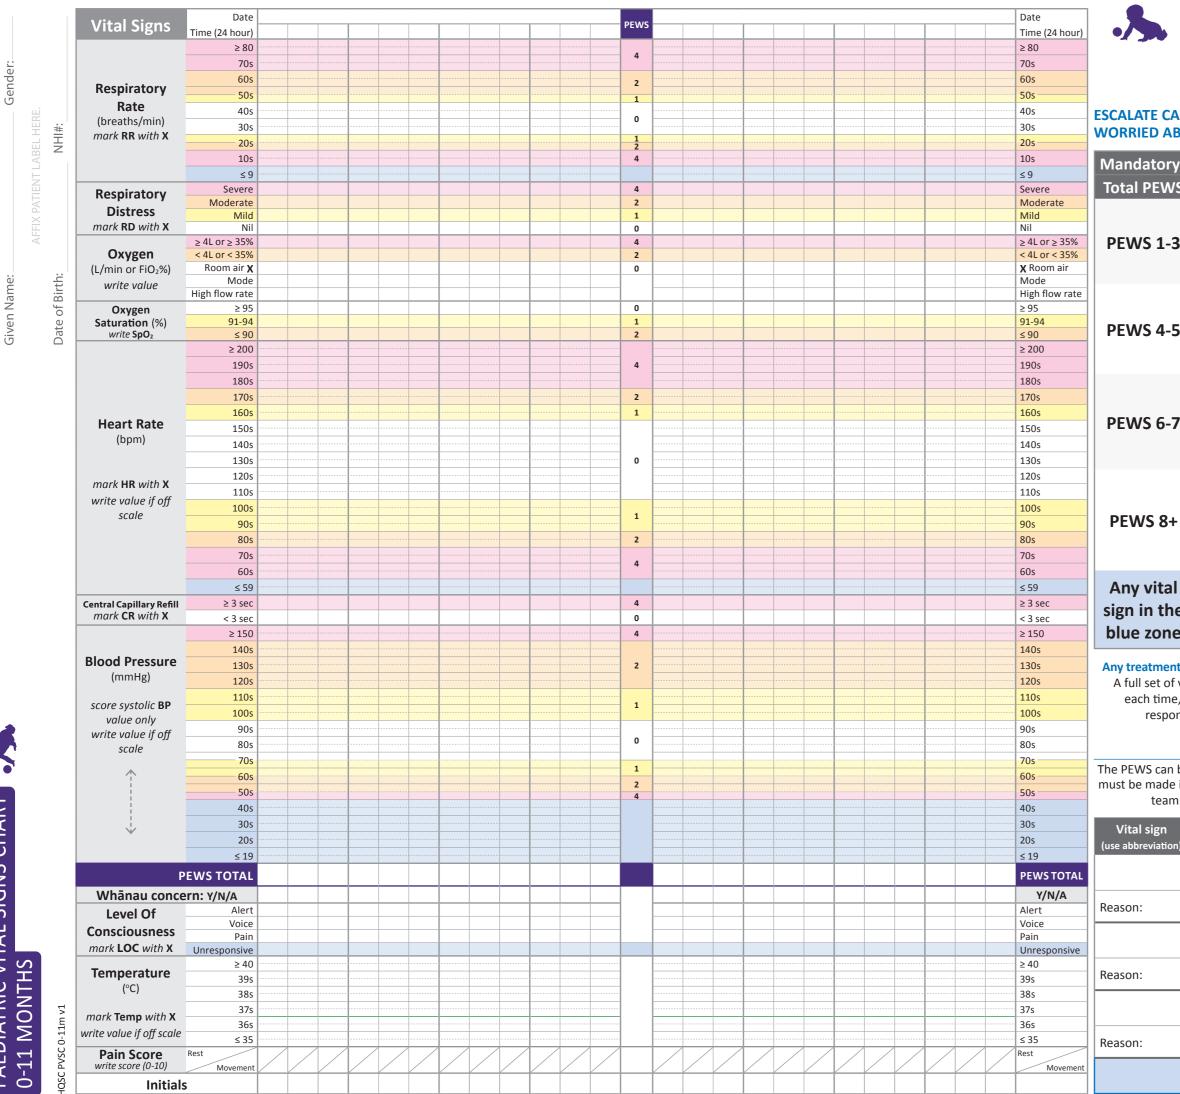

Family Name:

PAEDIATRIC VITAL SIGNS CHART

Family Name: Given Name:

Gender:

Date of Birth:

NHI#:

#### ESCALATE CARE FOR ANY PATIENT YOU OR THEIR WHĀNAU ARE WORRIED ABOUT, REGARDLESS OF VITAL SIGNS OR PEWS

| ory escalation pathway |    |      |  |  |  |  |
|------------------------|----|------|--|--|--|--|
| WS                     | Ac | tion |  |  |  |  |
| 1-3                    |    |      |  |  |  |  |
| 4-5                    |    |      |  |  |  |  |
| 6-7                    |    |      |  |  |  |  |
| 0.                     |    |      |  |  |  |  |

# Any vital sign in the blue zone

Any treatment limitations must be documented in the patient's clinical record. A full set of vital signs must be taken, with corresponding PEWS calculated each time, at a frequency stated in hospital policy. If there is no timely response to your request for review, escalate to the next zone.

### **Modification to PEWS triggers**

The PEWS can be changed to prevent inappropriate escalation. All modifications must be made in line with hospital policy and regularly reviewed by the primary team. Query any modification that is not signed and dated.

| g <b>n</b><br>ation) | Accepted values<br>and modified PEW | Date<br>S and tin |   | uration<br>(hours) | Name and contact details |
|----------------------|-------------------------------------|-------------------|---|--------------------|--------------------------|
|                      |                                     | / /               | / |                    |                          |
|                      |                                     |                   |   |                    |                          |
|                      |                                     | / /               |   |                    |                          |
|                      | 1                                   |                   | 1 | 1                  |                          |
|                      |                                     | / /               | / |                    |                          |
|                      |                                     |                   | 1 |                    |                          |
|                      |                                     | / /               | 1 |                    |                          |