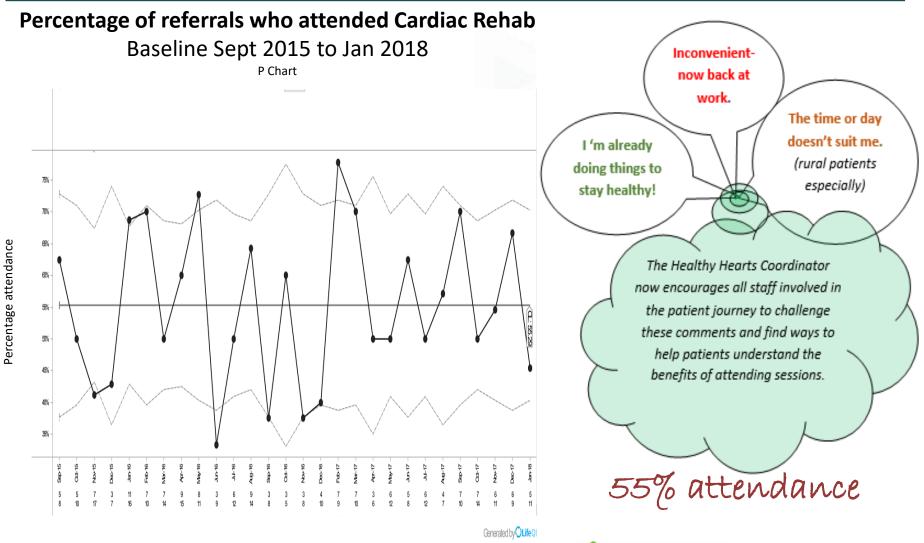

### **1 Patient Experiences and Cardiac Rehab**

## **1** Patient Experiences and Cardiac Rehab

• Angina Action Plan on Yellow Card - ? fridge magnets

| Date                                                                      | Medication<br>(Strength and Forn | n) Dosage                                                         | ANGINA ACTION PLAN                                                                                                                                                                                                                                                                                                                                                                                                                                                                                                                                                                                                                                                                                                                                                                                                                                                                                                                                                                                                                                                                                                                                                            |
|---------------------------------------------------------------------------|----------------------------------|-------------------------------------------------------------------|-------------------------------------------------------------------------------------------------------------------------------------------------------------------------------------------------------------------------------------------------------------------------------------------------------------------------------------------------------------------------------------------------------------------------------------------------------------------------------------------------------------------------------------------------------------------------------------------------------------------------------------------------------------------------------------------------------------------------------------------------------------------------------------------------------------------------------------------------------------------------------------------------------------------------------------------------------------------------------------------------------------------------------------------------------------------------------------------------------------------------------------------------------------------------------|
|                                                                           | GTN spray                        | use ONE or TWO sprays under the tongue when needed for chest pain | Old  One  One |
|                                                                           |                                  |                                                                   | Take 1 puff of your<br>GTN spray, or 1 tablet<br>under your fongue After another 5 mins,<br>f your symptoms<br>have not been<br>releved, repeat Chew an aspirin<br>unless advised not to                                                                                                                                                                                                                                                                                                                                                                                                                                                                                                                                                                                                                                                                                                                                                                                                                                                                                                                                                                                      |
|                                                                           |                                  |                                                                   | If your symptoms are relieved, you can resume your activities gently<br>IMPORTANT – If your angine becomes more frequent, severe, lasts longer or happens when you are doing<br>vary little or resting, see your doctor in the next 24 hours                                                                                                                                                                                                                                                                                                                                                                                                                                                                                                                                                                                                                                                                                                                                                                                                                                                                                                                                  |
|                                                                           |                                  | nformation about your mec                                         | icines                                                                                                                                                                                                                                                                                                                                                                                                                                                                                                                                                                                                                                                                                                                                                                                                                                                                                                                                                                                                                                                                                                                                                                        |
| SaferRx http://w                                                          |                                  | //www.saferx.co.nz/patient-guides/                                | Heart To Heart Nelson And<br>Marlborough                                                                                                                                                                                                                                                                                                                                                                                                                                                                                                                                                                                                                                                                                                                                                                                                                                                                                                                                                                                                                                                                                                                                      |
| Heart Foundation https://v                                                |                                  | s://www.heartfoundation.org.nz/                                   | This is a public community forum established to<br>provide a place for those who have been affected<br>by heart disease to connect                                                                                                                                                                                                                                                                                                                                                                                                                                                                                                                                                                                                                                                                                                                                                                                                                                                                                                                                                                                                                                            |
| Specialty Cardiac Nurses: Sarah Dixon & Nicola Eddington pH. (03) 5461836 |                                  |                                                                   | Healthy Hearts Programme, Community Education Co-ordinator: Bee Williamson pH<br>(03) 543 7836                                                                                                                                                                                                                                                                                                                                                                                                                                                                                                                                                                                                                                                                                                                                                                                                                                                                                                                                                                                                                                                                                |