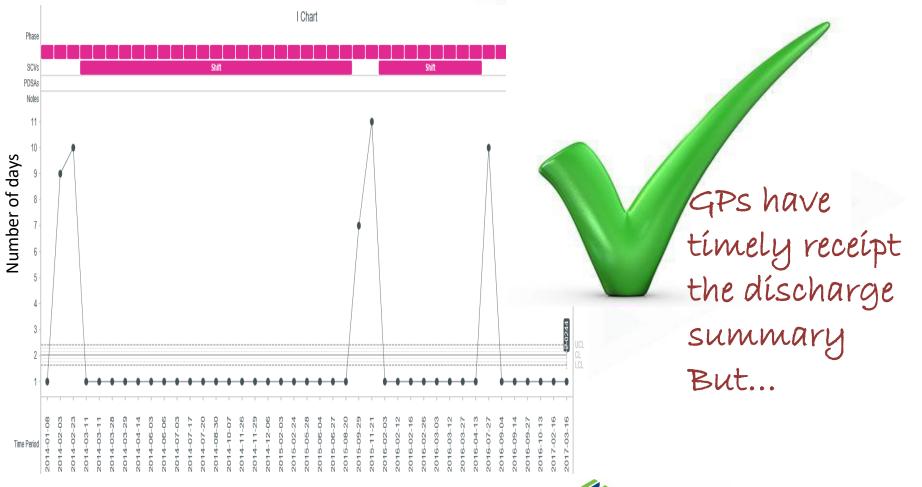

### 4 GPs managing the discharge summary

Days to receive the discharge summary at the GP Practice

Baseline Jan 2014 – March 2017