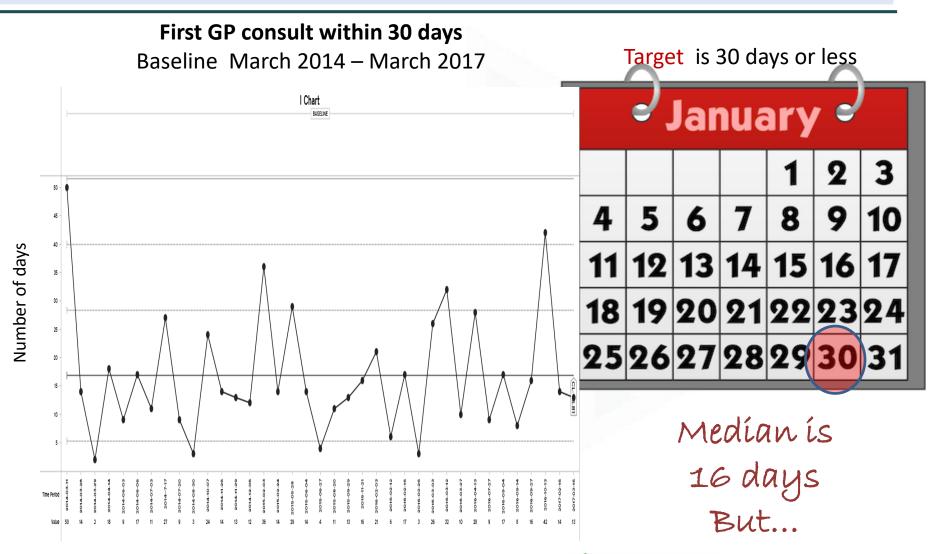

### 4 GPs managing the discharge summary

Days to receive the discharge summary at the GP Practice

Baseline Jan 2014 – March 2017