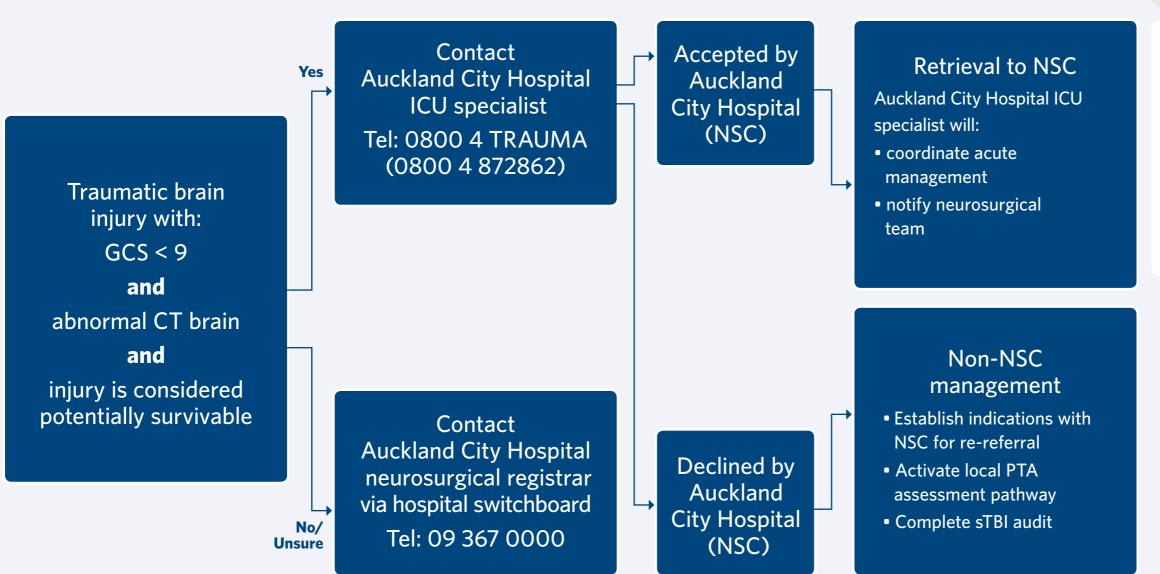

## Severe traumatic brain injury action plan Northern North Island (Auckland Region)

**Goal**: All patients with severe traumatic brain injury (sTBI) should be managed within a \*neuroscience centre (NSC)

## **Abbreviations**

GCS = Glasgow Coma Scale

ICU = intensive care unit

NSC = neuroscience centre

PTA = post-traumatic amnesia

sTBI = severe traumatic brain injury

\* Hospital with 24/7 acute neurosurgery supported by neuro-specialist support

supported by neuro-specialist support services including ICU, nursing and allied health. NSC in New Zealand: Auckland City Hospital, Starship Hospital, Waikato, Wellington, Christchurch and Dunedin.