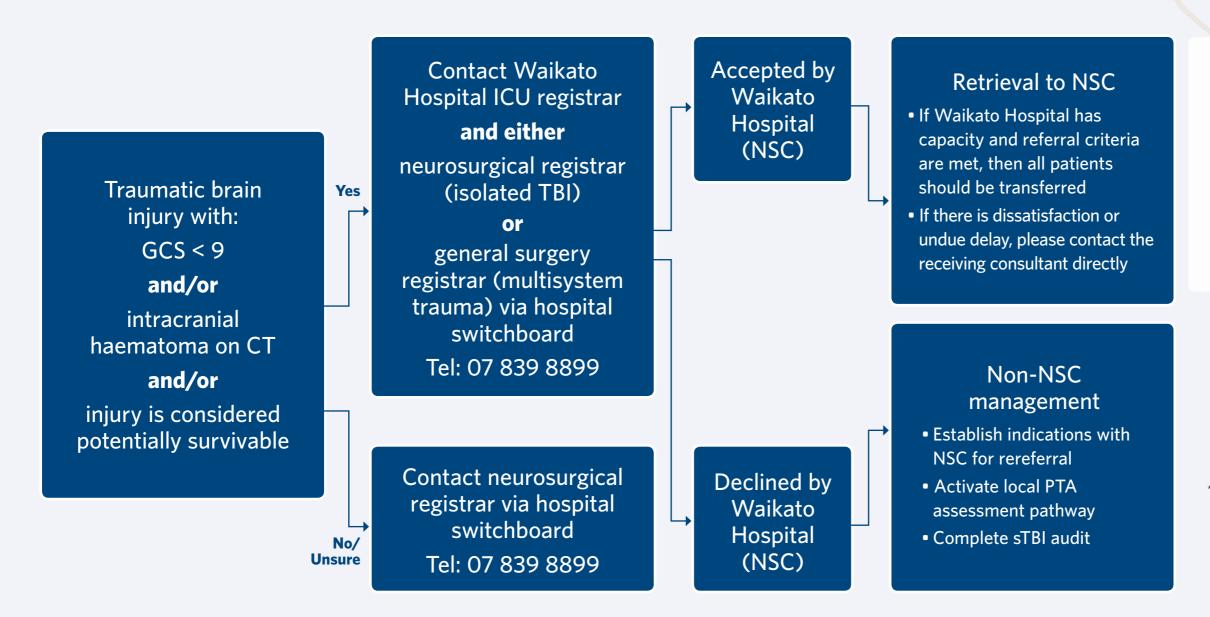

## Severe traumatic brain injury action plan TE MANAWA TAKI TRAUMA SYSTEM

**Goal**: All patients with severe traumatic brain injury (sTBI) should be managed within a \*neuroscience centre (NSC)

## **Abbreviations**

GCS = Glasgow Coma Scale ICU = intensive care unit NSC = neuroscience centre PTA = post-traumatic amnesia sTBI = severe traumatic brain injury TBI = traumatic brain injury

\*Hospital with 24/7 acute neurosurgery supported by neuro-specialist support services including ICU, nursing and allied health. NSC in New Zealand: Auckland City Hospital, Starship Hospital, Waikato, Wellington, Christchurch and Dunedin.