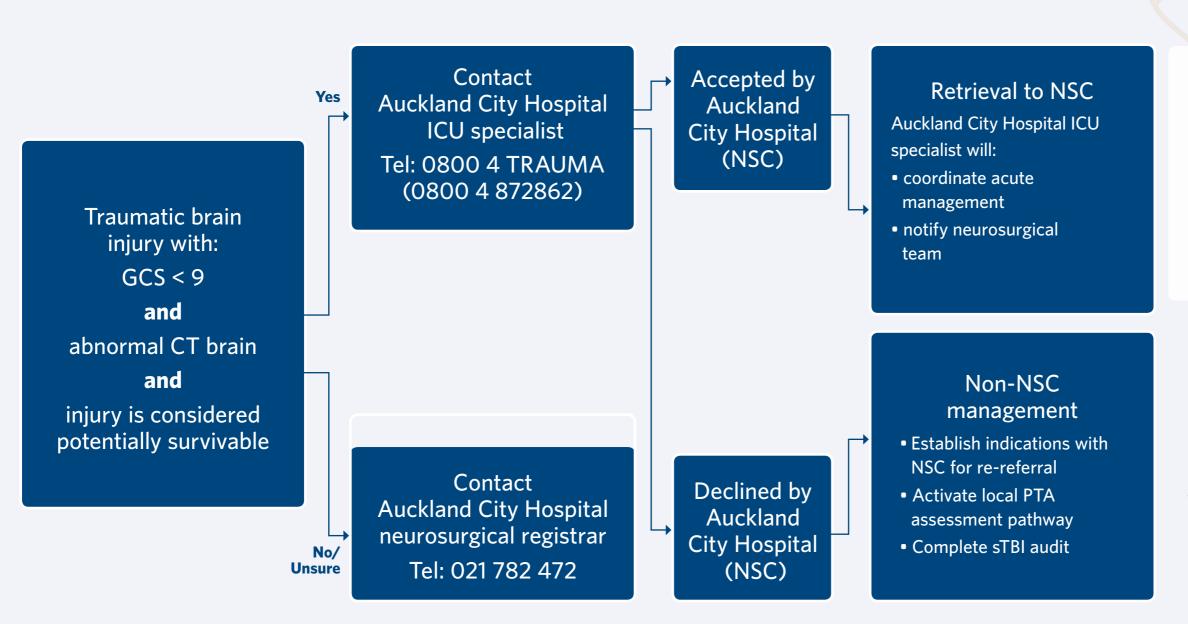

## Severe traumatic brain injury action plan Northern Region

**Goal**: All patients with severe traumatic brain injury (sTBI) should be managed within a \*neuroscience centre (NSC)

## **Abbreviations**

GCS = Glasgow Coma Scale

ICU = intensive care unit

NSC = neuroscience centre

PTA = post-traumatic amnesia

sTBI = severe traumatic brain injury

\* Hospital with 24/7 acute neurosurgery supported by neuro-specialist support services including ICU, nursing and allied health. NSC in New Zealand: Auckland City Hospital, Starship Hospital, Waikato, Wellington, Christchurch and Dunedin.