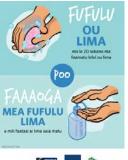

# Wash your hands sticker/poster

Poster for consumers A5 sticker available in English A3 poster available in:

- English
- Hindi
- Māori
- Samoan
- Simplified Chinese
- Tongan

A2 poster available in English Electronic versions available here.

### Are you giving germs a hand poster

Poster for consumers

A3 poster available in:

- English
- Hindi
- Māori
- Samoan
- Simplified Chinese
- Tongan

A2 poster available in English Electronic versions available <a href="here">here</a>.