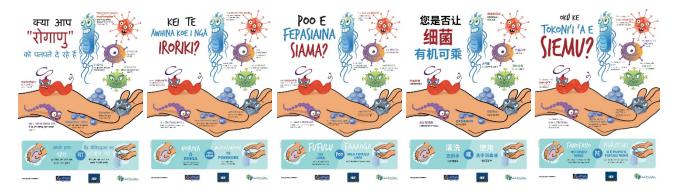

### Are you giving germs a hand poster

Poster for consumers

A3 poster available in:

- English
- Hindi
- Māori
- Samoan
- Simplified Chinese
- Tongan

A2 poster available in English Electronic versions available <a href="here">here</a>.