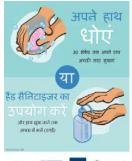

# Wash your hands sticker/poster

Poster for consumers A5 sticker available in English A3 poster available in:

- English
- Hindi
- Māori
- Samoan
- Simplified Chinese
- Tongan

A2 poster available in English Electronic versions available here.