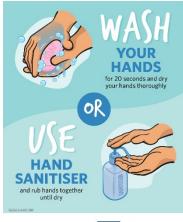

# Wash your hands sticker/poster

Poster for consumers A5 sticker available in English A3 poster available in:

- English
- Hindi
- Māori
- Samoan
- Simplified Chinese
- Tongan

A2 poster available in English Electronic versions available here.